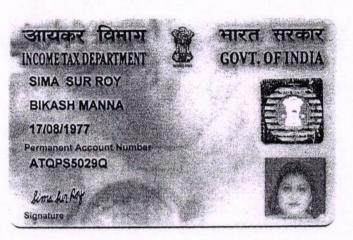

#### AND

MRS. SIMA SUR ROY, wife of Mr. Susanta Sur Roy, by Religion - Hindu, by Occupation - Business, by Nationality - Indian, PAN No.ATQPS5029Q, residing at 543, Swamiji Sarani, P.O.- Sreebhumi, Police Station - Lake Town, Kolkata - 700048, District - 24-Parganas (North), hereinafter called the "PURCHASER" (which term or expression shall unless excluded by or repugnant to the context or subject be deemed to mean and include her legal heirs, executors,

# Buyer Details :

| Name                                                                                                                                                                  | Photo      | Finger Print      | Signature                                                              |
|-----------------------------------------------------------------------------------------------------------------------------------------------------------------------|------------|-------------------|------------------------------------------------------------------------|
| Mrs SIMA SUR ROY (Presentant ) Wife of Mr Susanta Sur Roy Executed by: Self, Date of Execution: 30/09/2019 , Admitted by: Self, Date of Admission: 30/09/2019 ,Place: |            |                   | Sima Swedoy                                                            |
| Office                                                                                                                                                                | 30/09/2019 | LTI<br>30/09/2019 | 30/09/2019                                                             |
| Wife of Mr Susanta Sur Roy                                                                                                                                            | 5          | 30/09/2019        | Occupation: Business, Citizen of:<br>Status:Individual, Executed by: S |