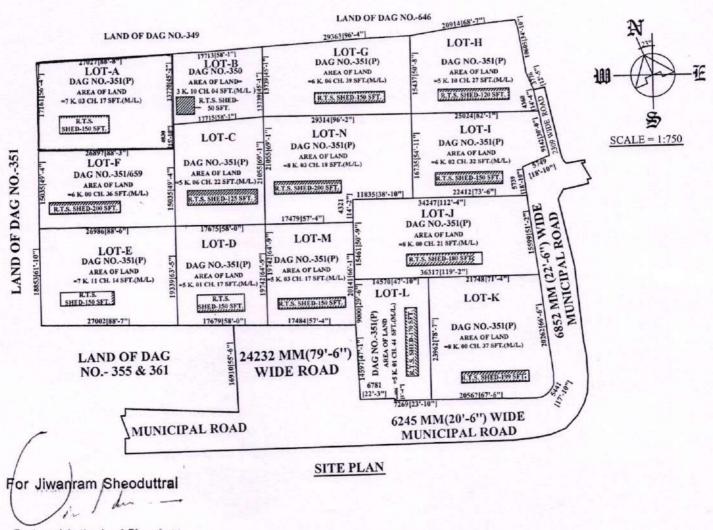

AND WHEREAS the Vendor herein, has agreed to sell the inter-alia property out of its aforesaid land and the Purchaser herein, has agreed to purchase being the property ALL THAT piece or parcel of Bastu Land as per R.O.R. Danga land, measuring an area 07 (seven) Cottahs 03 (three) chittak 17 (seventeen) square feet, more or less, out of total land measuring area 42 (forty two) decimal, more or less, togetherwith tiles shaded structure measuring area 150 (one hundred fifty) square feet, more or less, being Lot 'A', lying and situated at portion of Municipal Holding No. 36/1, Ganganagar No.2, Colony, in Ward No.26, P.O. -Ganganagar, Police Station - Narayanpur (formerly Airport), Kolkata - 700132, in Mouza - Ganganagar, J.L. No.49, R.S./L.R. Dag No.351 (p), under R.S. Khatian No. 175, corresponding to L.R. Khatian No. 356 (P), within the jurisdiction of the Madhyamgram Municipality, District - North - 24-Parganas, hereinafter called the said "PROPERTY" and delineated map or plan annexed hereto and marked as "RED" boarder, morefully and particularly described in the schedule hereunder written, at or for

#### SCHEDULE ABOVE REFERRED TO:

ALL THAT piece or parcel of proposed Bastu Land as per R.O.R. Danga land, measuring an area 07 (seven) Cottahs 03 (three) chittak 17 (seventeen) square feet, more or less, out of total land, measuring area 42 (forty two) decimal, more or less, togetherwith tiles shaded structure measuring area 150 (one hundred fifty) square feet, more or less, being Lot 'A', lying and situated at portion of Municipal Holding No.36/1, Ganganagar No.2, Colony, in Ward No.26, P.O. - Ganganagar, Police Station - Narayanpur (formerly Airport), Kolkata - 700132, in Mouza - Ganganagar, J.L. No.49, R.S./L.R. Dag No.351 (p) under R.S. Khatian No. 175 corresponding to L.R. Khatian No.356 (P), within the jurisdiction of the Madhyamgram Municipality, in the District - North - 24-Parganas, no road facility and/or enjoyment of the said plot of land, and the said land is delineated in the map or plan annexed hereto and marked as "RED" Boarder.

## The Property is butted and bounded:-

ON THE NORTH : By L.R. Dag No.349;

ON THE SOUTH : By L.R. Dag No.351/659;

ON THE EAST : By L.R. Dag No.350, and Part

of L.R. Dag No. 351;

ON THE WEST : By L.R. Dag No.351(p).

For Jiwanram Sheoduttrai

Ray Ray Rani Harwal

Partner / Authorised Signatory

3) DR. (MS) RAJRANI AGRAWAL M/S. JIWANRAM SHEODUTTRAI ....VENDOR/ONE PART

Bidhannagar, (Salt Lake City)

Site plan in respect of ALL THAT piece or parcel of Bastu Land as per R.O.R. Danga land, measuring an area 07 (seven) Cottahs 03 (three) chittak 17 (seventeen) square feet, more or less, out of total land measuring area 42 (forty two) decimal, more or less, togetherwith tiles shaded structure measuring area 150 (one hundred fifty) square feet, more or less, being Lot 'A', lying and situated at portion of Municipal Holding No.36/1, Ganganagar No.2, Colony, in Ward No.26, P.O. - Ganganagar, Police Station - Narayanpur (formerly Airport), Kolkata - 700132, in Mouza - Ganganagar, J.L. No.49, R.S./L.R. Dag No.351 (p) under R.S. Khatian No. 175 corresponding to L.R. Khatian No.356 (P), within the jurisdiction of the Madhyamgram Municipality, in the District - North - 24-Parganas.